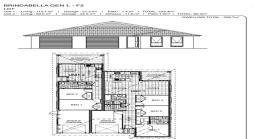

If you like a big block & want a 3 bedroom home with 150m2 plus areas for a family to live in comfort & would like extra time to save more deposit then look no further.

Finished to a very high standard with upmarket finishes including engineered stone bench top. Split air conditioning system, downlights throughout the package includes double garage with remote controller.

#### SINGLE DWELLING UPGRADE SCHEDULE:

- \* Provide hinged security screen door to rear entry laundry door
- \* Provide a single 2.5hp (6kw) split system air conditioner
- \* Provide and install upgraded front feature door in lieu of standard inclusion
- \* Provide alfresco under main roof with decorative spray finished concrete floor
- \* Provide additional floor tiling ( square pattern) as per attached footprint
- \* Provide & Install slimline water tank where shown on plan drawings
- \* Provide & lay Stone kitchen benchtop to main dwelling only
- \* Provide and install LED downlights throughout main dwelling