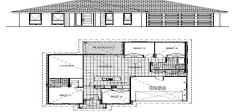

If you like a big block & want a 3 bedroom home with 150m2 plus areas for a family to live in comfort & would like extra time to save more deposit then look no further.

Finished to a very high standard with upmarket finishes including engineered stone bench top. Split air conditioning system, downlights throughout the package includes double garage with remote controller.

#### SINGLE DWELLING UPGRADE SCHEDULE:

- \* Provide hinged security screen door to rear entry laundry door
- \* Provide a single 2.5hp (6kw) split system air conditioner
- \* Provide and install upgraded front feature door in lieu of standard inclusion
- \* Provide alfresco under main roof with decorative spray finished concrete floor
- \* Provide additional floor tiling ( square pattern) as per attached footprint
- \* Provide & Install slimline water tank where shown on plan drawings
- \* Provide & lay Stone kitchen benchtop to main dwelling only
- \* Provide and install LED downlights throughout main dwelling